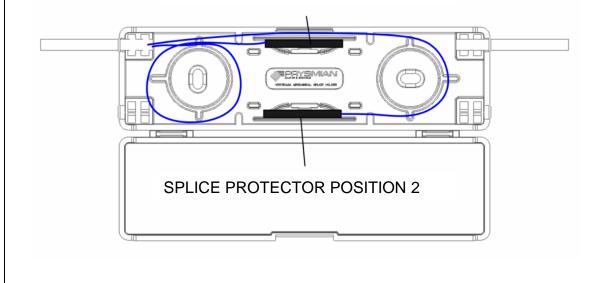

#### Step 5

FOR CABLE ROUTING AND SPLICING FOLLOW THE DIAGRAMS OPPOSITE.

#### **EXAMPLES OF ROUTING**

### 2 FIBRE CABLE

#### SPLICE PROTECTOR POSITION 1

Page 6 of 7

**Step 5 continuation** 

**EXAMPLES OF ROUTING** 