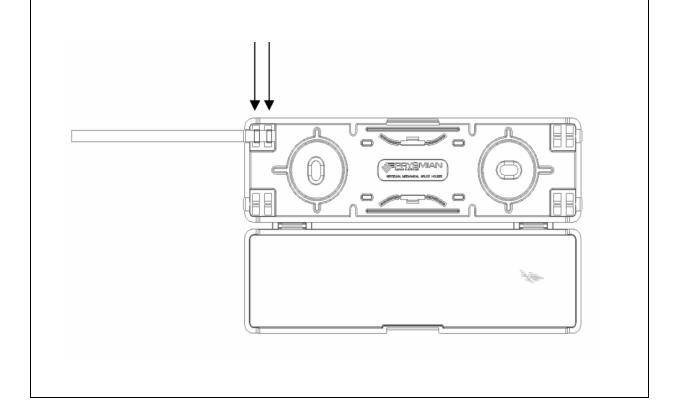

### Step 4

POSITION THE CABLE INTO THE BASE OF THE UNIT AND SECURE IT USING THE TWO CABLE TIES.

Page 5 of 7