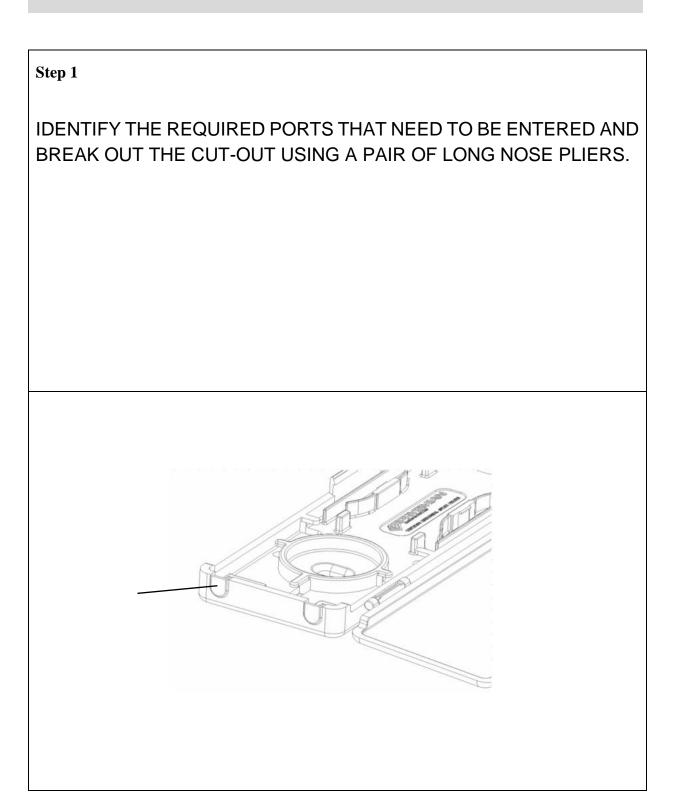

## **KIT CONTENTS**

| PART No.:  | DESCRIPTION           | QTY |
|------------|-----------------------|-----|
| XCPSG00429 | BASE – VERTICASA MSH  | 1   |
| XCPSG00430 | COVER – VERTICASA MSH | 1   |
| XXXBP00009 | CABLE TIE             | 4   |
| TRAD77010  | WALL PLUGS            | 2   |
| 20084      | FIXING SCREWS         | 2   |