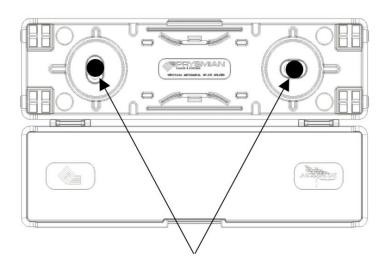

#### Step 3

MOUNT THE BOX TO THE WALL USING THE FIXING SCREWS AND WALL PLUGS PROVIDED. THE TWO MOUNTING POSITIONS ARE INSIDE THE CENTRAL MANDRELS. THE BOX SHOULD BE MOUNTED WITH THE COVER HANGING DOWN AS SHOWN.

MOUNTING POSITIONS

Page 4 of 7