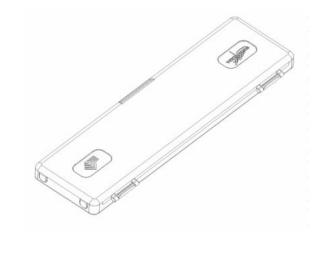

## **KIT CONTENTS**

| PART No.:  | DESCRIPTION           | QTY |
|------------|-----------------------|-----|
| XCPSG00429 | BASE – VERTICASA MSH  | 1   |
| XCPSG00430 | COVER – VERTICASA MSH | 1   |
| XXXBP00009 | CABLE TIE             | 4   |
| TRAD77010  | WALL PLUGS            | 2   |
| 20084      | FIXING SCREWS         | 2   |