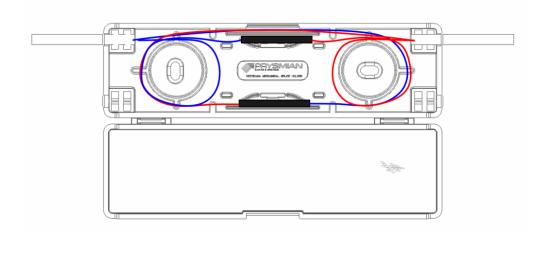

#### Step 5

FOR CABLE ROUTING AND SPLICING FOLLOW THE DIAGRAMS OPPOSITE.

#### **EXAMPLES OF ROUTING**

### **DUAL FIBRE CABLE TO CABLE**

Copyright Prysmian Group - 2022 You may not copy, reprint, or reproduce in any form the content, either wholly or in part, of this Installation Guide, without the written permission of the copyright owner. Specifications are for product as supplied by Prysmian Group: any modification or alteration afterwards of product may give different result. The information is believed to be correct at the time of issue. Prysmian Group reserves the right to amend the information within this Installation Guide without prior notice. This Installation Guide may include inaccuracies, omissions of content and of information and is not contractually valid unless specifically authorised by Prysmian Group. Property of Prysmian Group UK - Uncontrolled when printed Prysmian Cables & Systems Limited, Chickenhall Lane, Eastleigh, Hampshire, SO50 6YU, United Kingdom.