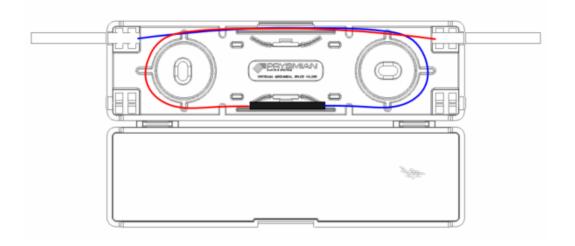

#### Step 5

FOR CABLE ROUTING AND SPLICING FOLLOW THE DIAGRAMS OPPOSITE.

#### **EXAMPLES OF ROUTING**

#### SINGLE FIBRE CABLE TO CABLE