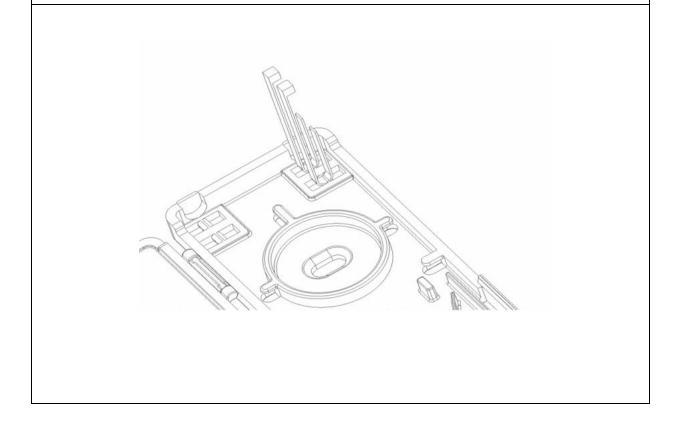

### Step 2

THREAD TWO CABLES TIES THROUGH THE SLOTS AT THE CABLE ENTRY. DOING THIS NOW BEFORE SECURING THE BOX TO THE WALL EASES INSTALLATION LATER.

Page 3 of 7