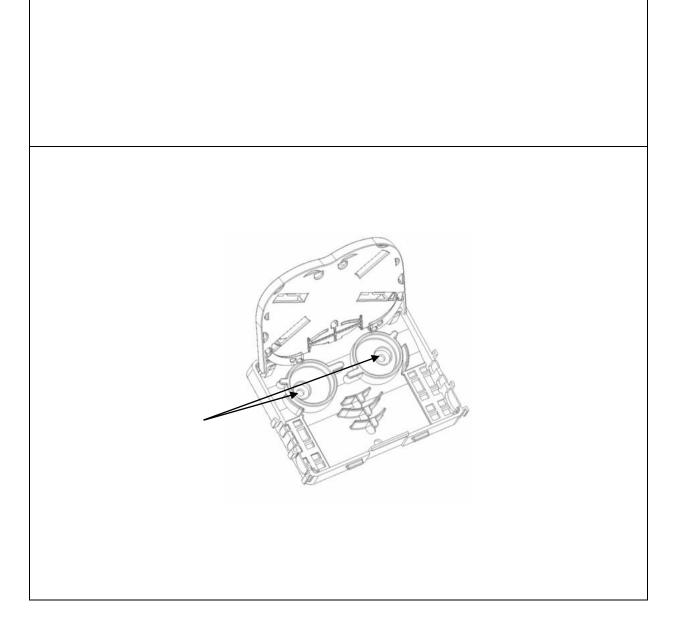

## **VERTICASA INTERNAL TRANSITION BOX**

Step 1

REMOVE THE COVER AND HINGE UP THE SPLICE TRAY. MOUNT THE UNIT TO THE WALL USING THE TWO MOUNTING POSITIONS SHOWN.

Issue Number: 04