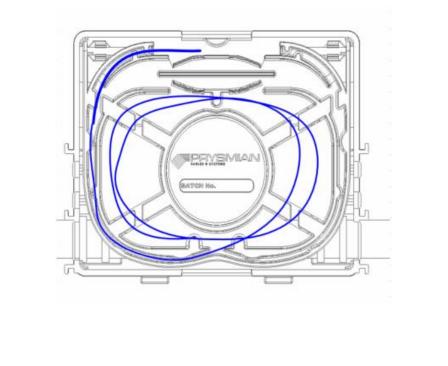

### **VERTICASA INTERNAL TRANSITION BOX**

Step 5 ACCESS AND CUT THE REQUIRED FIBRE ELEMENT. PULL SLACK THROUGH AND ROUTE THE FIBRE ONTO THE SPLICE TRAY AS SHOWN.

Page 6 of 11

### **VERTICASA INTERNAL TRANSITION BOX**

HINGE DOWN THE SPLICE TRAY AND CONTINUE ROUTING THE FIBRE ONTO THE TRAY. STRIP THE COATING FROM THE FIBRE ELEMENT AT THE POINT SHOWN AND ROUTE THE BARE FIBRE ANTI-CLOCKWISE AROUND THE TRAY TO STORE.