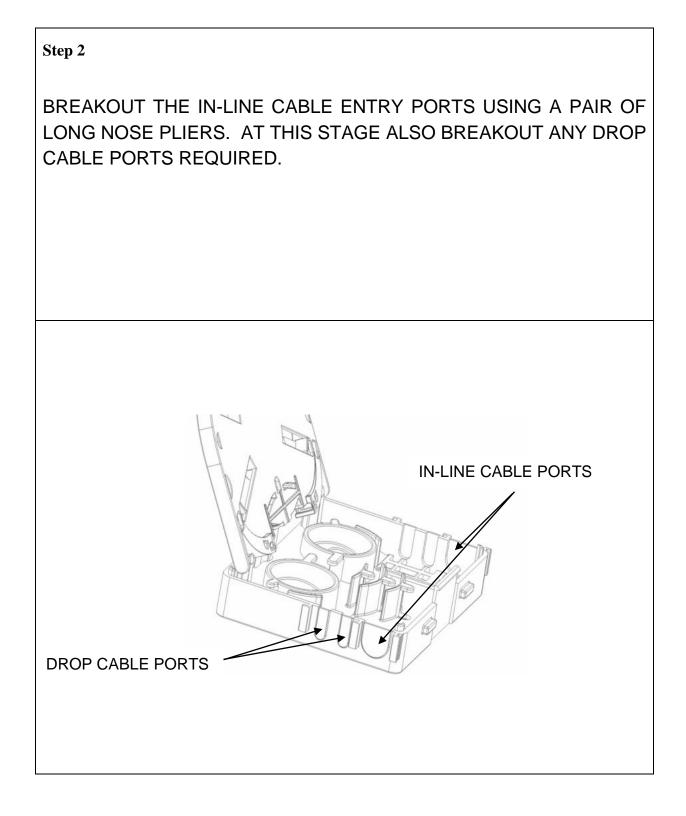

### **VERTICASA INTERNAL TRANSITION BOX**

Step 3

INSERT FOUR CABLE TIES THROUGH THE SLOTS IN THE FLOOR FOR THE IN-LINE CABLE AS SHOWN. PREPARE THE IN-LINE CABLE AND CUT A WINDOW 80mm LONG USING THE VERTICASA TOOL.