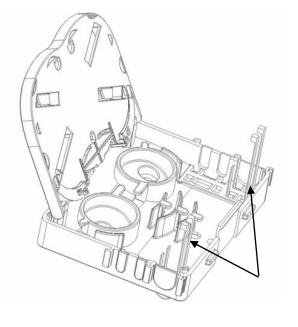

### **VERTICASA INTERNAL TRANSITION BOX**

Step 3

INSERT FOUR CABLE TIES THROUGH THE SLOTS IN THE FLOOR FOR THE IN-LINE CABLE AS SHOWN. PREPARE THE IN-LINE CABLE AND CUT A WINDOW 80mm LONG USING THE VERTICASA TOOL.