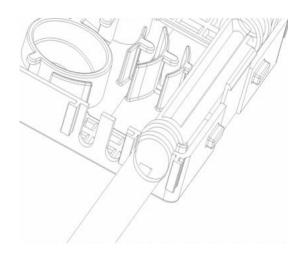

### **VERTICASA INTERNAL TRANSITION BOX**

Step 7

BREAKOUT THE DROP CABLE PORTS AS REQUIRED AND INSERT TWO CABLE TIES THROUGH THE POSITIONS IN THE BASE FOR EACH CABLE.

Page 8 of 11

IP111

Issue Number: 04

### **VERTICASA INTERNAL TRANSITION BOX**

| Step | 8 |
|------|---|
| ~~~~ | ~ |

PREPARE THE DROP CABLES AND CABLE TIE INTO THE BOX IN THE POSITIONS SHOWN. IF TWO CABLES ARE REQUIRED IN A PORT STRAP THEM TOGETHER USING THE CABLE TIES.