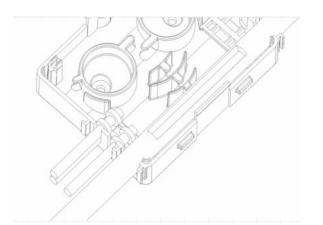

### **VERTICASA INTERNAL TRANSITION BOX**

Step 3

INSERT FOUR CABLE TIES THROUGH THE SLOTS IN THE FLOOR FOR THE IN-LINE CABLE AS SHOWN. PREPARE THE IN-LINE CABLE AND CUT A WINDOW 80mm LONG USING THE VERTICASA TOOL.

### VERTICASA INTERNAL TRANSITION BOX

Step 4

POSITION THE CABLE INTO THE BASE OF THE UNIT AND SECURE IT USING THE FOUR CABLE TIES. ENSURE THE WINDOW CUT IS IN THE CENTRE OF THE BOX.