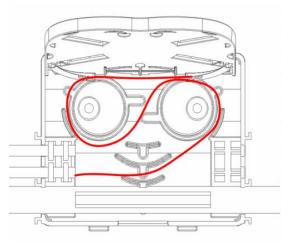

### **VERTICASA INTERNAL TRANSITION BOX**

Step 9

ROUTE THE FIBRES FROM THE DROP CABLE ONTO THE SPLICE TRAY AND SPLICE TO THE IN-LINE CABLE FIBRE. REVERSE THE FIBRE IF ITS COMING IN THE SAME DIRECTION AS THE CABLE FIBRE AS SHOWN.