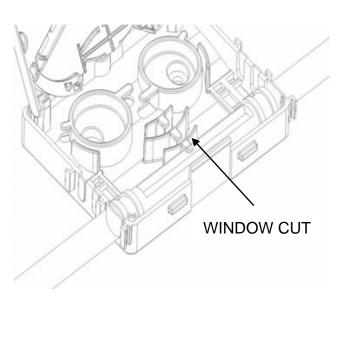

### VERTICASA INTERNAL TRANSITION BOX

Step 4

POSITION THE CABLE INTO THE BASE OF THE UNIT AND SECURE IT USING THE FOUR CABLE TIES. ENSURE THE WINDOW CUT IS IN THE CENTRE OF THE BOX.