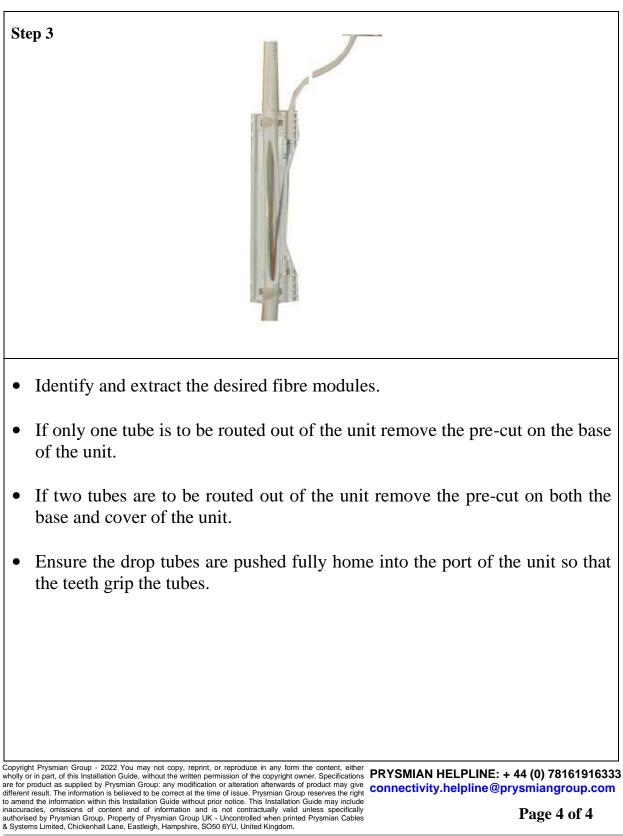

| 1   |
| Cable Ties                                                                                                                                                                           | 2   |
| Wall Fixing Kit                                                                                                                                                                      | 1   |
| Additional Items:<br>Verticasa Drop Tube – XBFSC00359, XBFSC00359, XBFSC00383<br>Verticasa Stripping Tool 12 Fibre – XCPSC00567<br>Verticasa Stripping Tool 24/48 Fibre – XCPSC00568 |     |

### **Prysmian** Group INSTALLATION INSTRUCTION

## Installation



### **Prysmian** Group INSTALLATION INSTRUCTION

## Installation



# Prysmian **INSTALLATION INSTRUCTION**

## Installation



Page 4 of 4