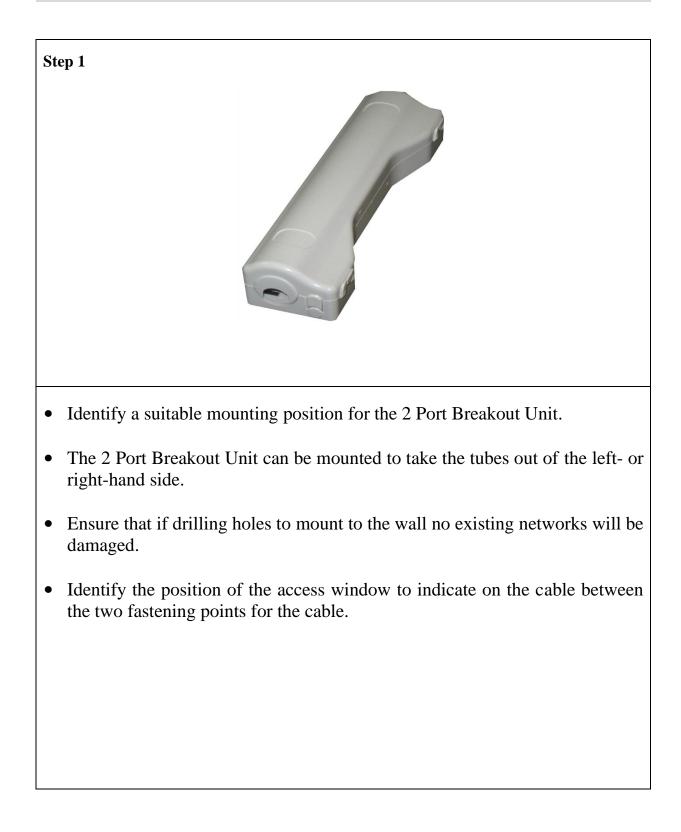

| 1   |
| Cable Ties                                                                                                                                                                           | 2   |
| Wall Fixing Kit                                                                                                                                                                      | 1   |
| Additional Items:<br>Verticasa Drop Tube – XBFSC00359, XBFSC00359, XBFSC00383<br>Verticasa Stripping Tool 12 Fibre – XCPSC00567<br>Verticasa Stripping Tool 24/48 Fibre – XCPSC00568 |     |

### **Prysmian** Group INSTALLATION INSTRUCTION

## Installation



### **Prysmian** Group INSTALLATION INSTRUCTION

## Installation



# Prysmian **INSTALLATION INSTRUCTION**

## Installation



Page 4 of 4