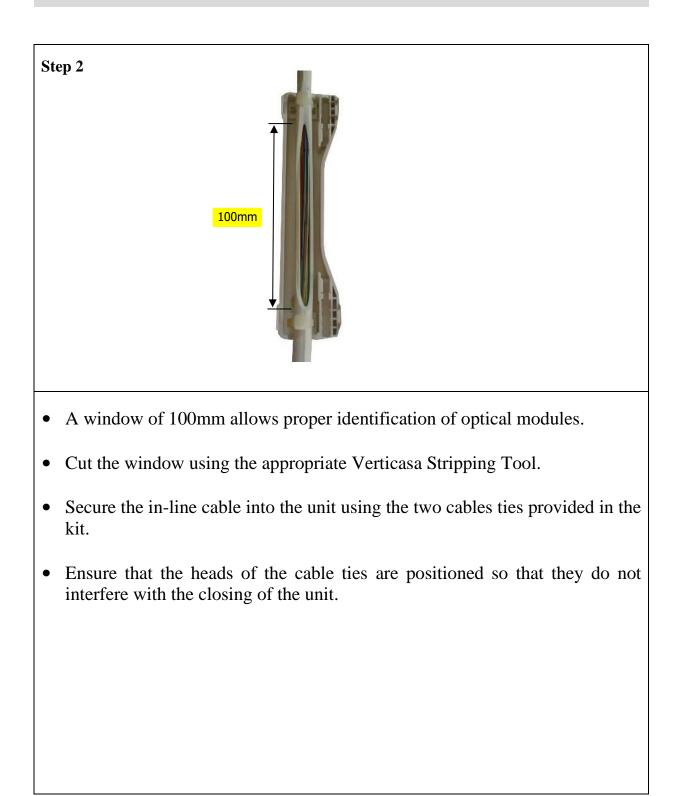

| 1   |
| Cable Ties                                                                                                                                                                           | 2   |
| Wall Fixing Kit                                                                                                                                                                      | 1   |
| Additional Items:<br>Verticasa Drop Tube – XBFSC00359, XBFSC00359, XBFSC00383<br>Verticasa Stripping Tool 12 Fibre – XCPSC00567<br>Verticasa Stripping Tool 24/48 Fibre – XCPSC00568 |     |

### **Prysmian** Group INSTALLATION INSTRUCTION

## Installation



### **Prysmian** Group INSTALLATION INSTRUCTION

## Installation



# Prysmian **INSTALLATION INSTRUCTION**

## Installation



Page 4 of 4