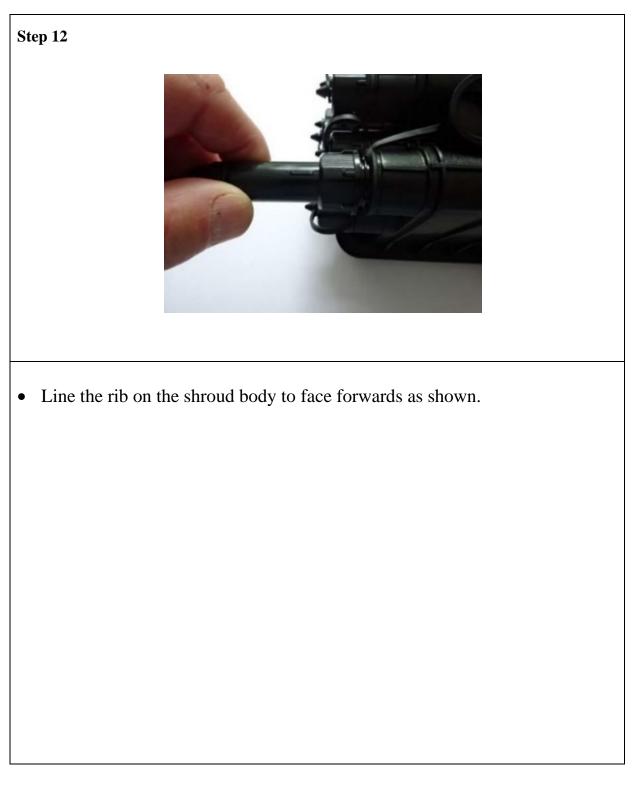

an CIG148 for correct installation of Drop Cables         | 3 |  |  |
|                                                                        |   |  |  |
| • Follow CIG148 for correct installation of Preco Drop cable assembly. |   |  |  |
|                                                                        |   |  |  |
|                                                                        |   |  |  |
|                                                                        |   |  |  |

## Connecting a preconnectorised drop to the enclosure



Page 16 of 30

## Connecting a preconnectorised drop to the enclosure



Page 17 of 30

## Connecting a preconnectorised drop to the enclosure



Page 18 of 30



## Connecting a preconnectorised drop to the enclosure



Page 20 of 30

















# Connecting a preconnectorised drop to the enclosure

| Step 15 |                                                                               |
|---------|-------------------------------------------------------------------------------|
|         |                                                                               |
|         |                                                                               |
|         |                                                                               |
|         | Repeat for all preconnectorised outputs.<br>The installation is now complete. |
|         | The instantion is now complete.                                               |
|         |                                                                               |
|