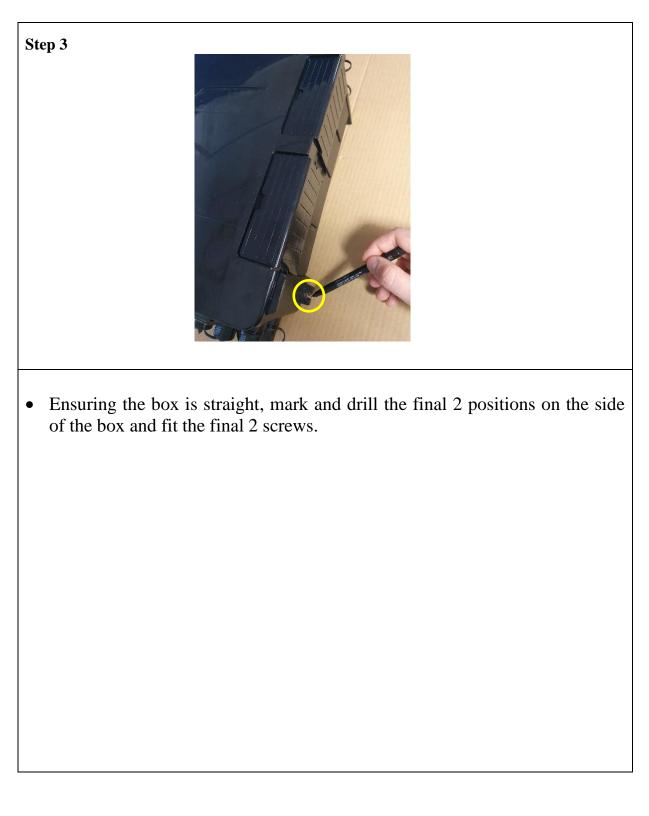

### Wall Mounted Flexibox Installation

Page 9 of 30

- Secure the cable CSM or aramid.
- CSM is secured by pushing through hole and clamping with screw.
- Aramid is secured by wrapping around the screw and tightening screw.