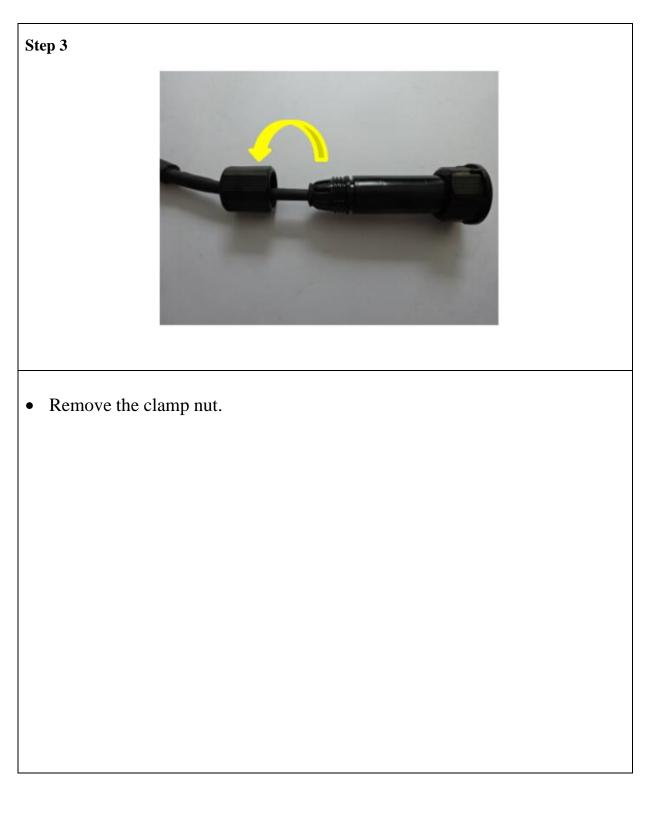

## Connecting a preconnectorised drop to the enclosure

Page 16 of 30

## Connecting a preconnectorised drop to the enclosure

Page 17 of 30

## Connecting a preconnectorised drop to the enclosure

Page 18 of 30

## Connecting a preconnectorised drop to the enclosure

Page 20 of 30