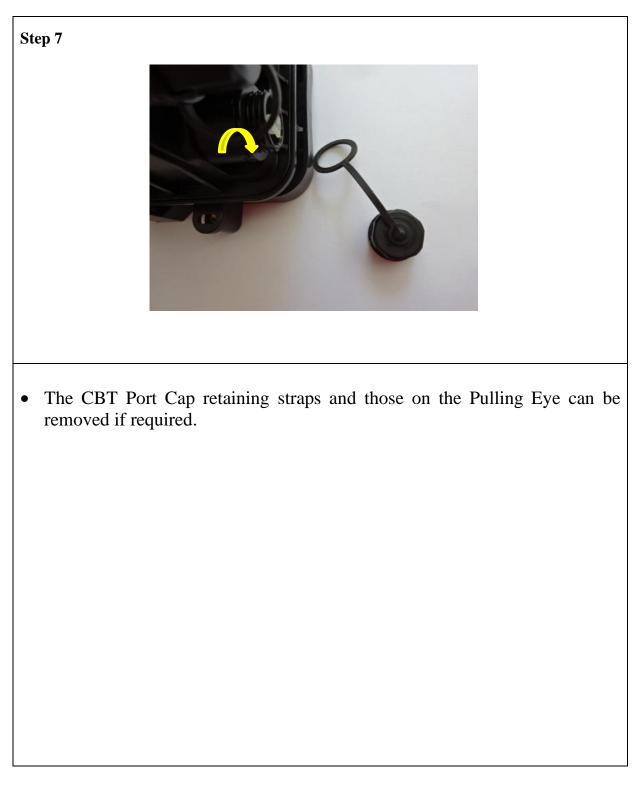

low Prysmian CIG148 for correct installation of Drop Cables         | 3 |  |  |
|                                                                        |   |  |  |
| • Follow CIG148 for correct installation of Preco Drop cable assembly. |   |  |  |
|                                                                        |   |  |  |
|                                                                        |   |  |  |
|                                                                        |   |  |  |

## Connecting a preconnectorised drop to the enclosure



Page 16 of 30

## Connecting a preconnectorised drop to the enclosure



Page 17 of 30

## Connecting a preconnectorised drop to the enclosure



Page 18 of 30



## Connecting a preconnectorised drop to the enclosure



Page 20 of 30

















# Connecting a preconnectorised drop to the enclosure

| Step 15 |                                                                               |
|---------|-------------------------------------------------------------------------------|
|         |                                                                               |
|         |                                                                               |
|         |                                                                               |
|         | Repeat for all preconnectorised outputs.<br>The installation is now complete. |
|         | The instantion is now complete.                                               |
|         |