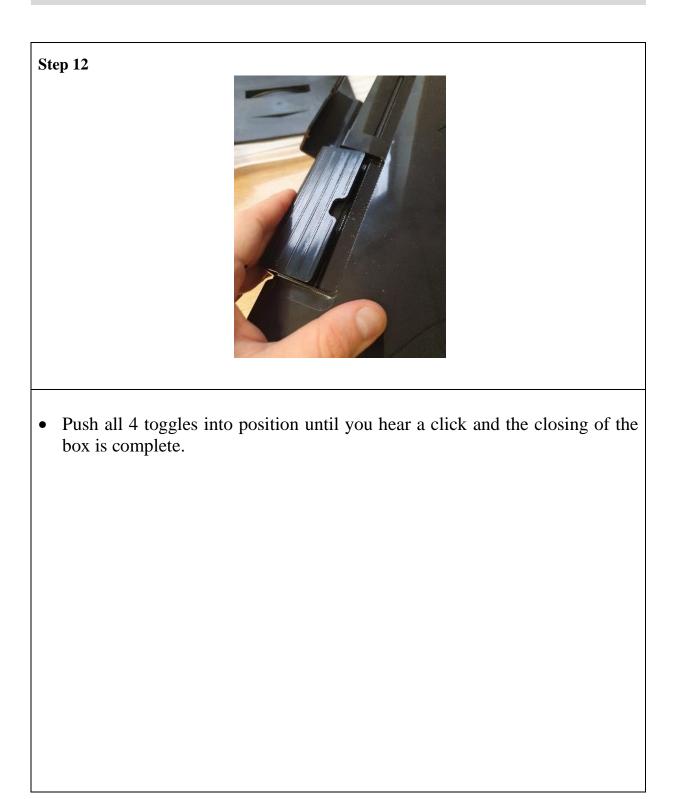

## Connecting a preconnectorised drop to the enclosure

Page 16 of 30

## Connecting a preconnectorised drop to the enclosure

Page 17 of 30

## Connecting a preconnectorised drop to the enclosure

Page 18 of 30

## Connecting a preconnectorised drop to the enclosure

Page 20 of 30