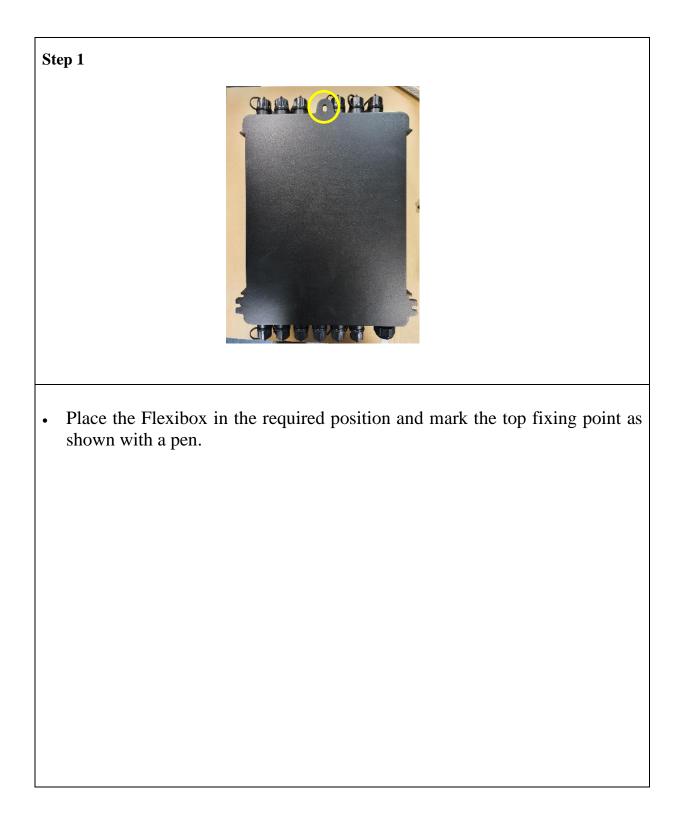

installation should only be carried out by suitably trained competent persons.

Page 1 of 30

Issue Number: 02

### **Component Parts (pictures not to scale)**

### Tools

| 1. Philips screwdriver | 2. Drill | 3. Splicing equipment | 4. Pen                                 |
|------------------------|----------|-----------------------|----------------------------------------|
| PN: N/A                | PN: N/A  | PN: N/A               | PN: N/A                                |
| C                      |          |                       | Snanka Të<br>Shanda të dh<br>Tan de do |

### **Additional Materials**

| 1. Drop port tool | 1. Wall fixing kit |  |
|-------------------|--------------------|--|
| PN: XCPSG03611    | PN: XKTSF01434     |  |
|                   | A T                |  |











### Wall Mounted Flexibox Installation



Page 8 of 30

### Wall Mounted Flexibox Installation



Page 9 of 30



- Secure the cable CSM or aramid.
- CSM is secured by pushing through hole and clamping with screw.
- Aramid is secured by wrapping around the screw and tightening screw.









| Step 1                                                                 |   |  |  |
|------------------------------------------------------------------------|---|--|--|
| Follow Prysmian CIG148 for correct installation of Drop Cables         | 3 |  |  |
|                                                                        |   |  |  |
| • Follow CIG148 for correct installation of Preco Drop cable assembly. |   |  |  |
|