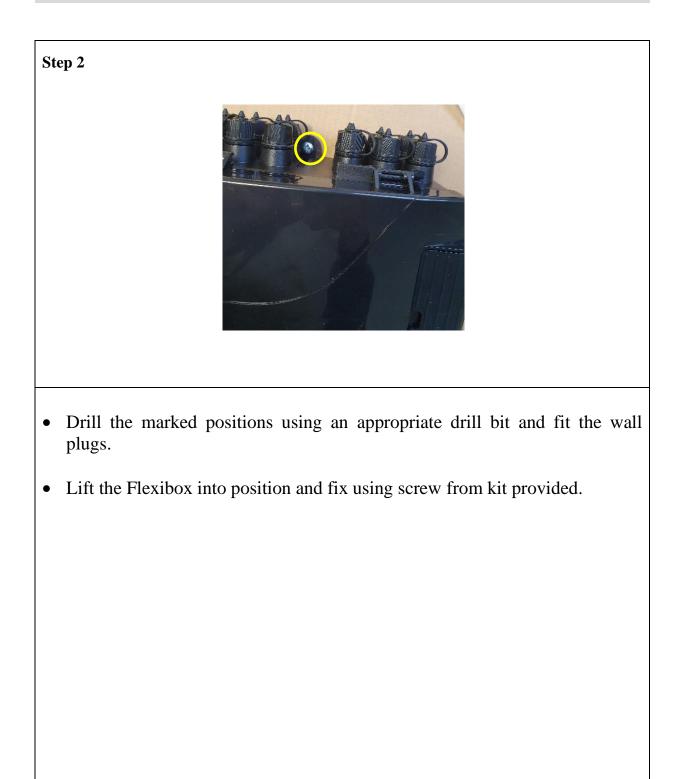

### Wall Mounted Flexibox Installation

Page 8 of 30

### Wall Mounted Flexibox Installation

Page 9 of 30

- Secure the cable CSM or aramid.
- CSM is secured by pushing through hole and clamping with screw.
- Aramid is secured by wrapping around the screw and tightening screw.