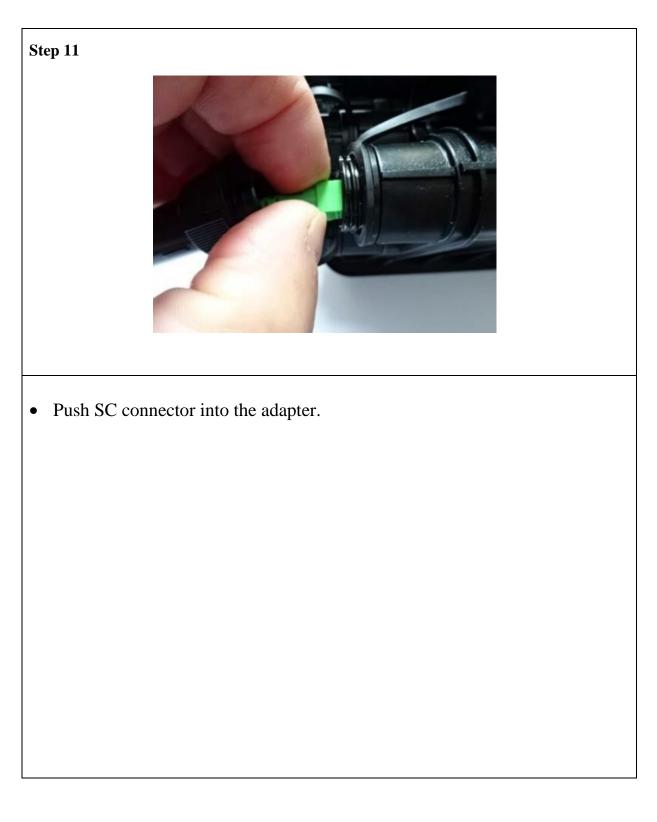

mian CIG148 for correct installation of Drop Cables         | 3 |  |  |
|                                                                        |   |  |  |
| • Follow CIG148 for correct installation of Preco Drop cable assembly. |   |  |  |
|                                                                        |   |  |  |
|                                                                        |   |  |  |
|                                                                        |   |  |  |

## Connecting a preconnectorised drop to the enclosure



Page 16 of 30

## Connecting a preconnectorised drop to the enclosure



Page 17 of 30

## Connecting a preconnectorised drop to the enclosure



Page 18 of 30



## Connecting a preconnectorised drop to the enclosure



Page 20 of 30

















# Connecting a preconnectorised drop to the enclosure

| Step 15 |                                                                               |
|---------|-------------------------------------------------------------------------------|
|         |                                                                               |
|         |                                                                               |
|         |                                                                               |
|         | Repeat for all preconnectorised outputs.<br>The installation is now complete. |
|         | The instantion is now complete.                                               |
|         |                                                                               |
|