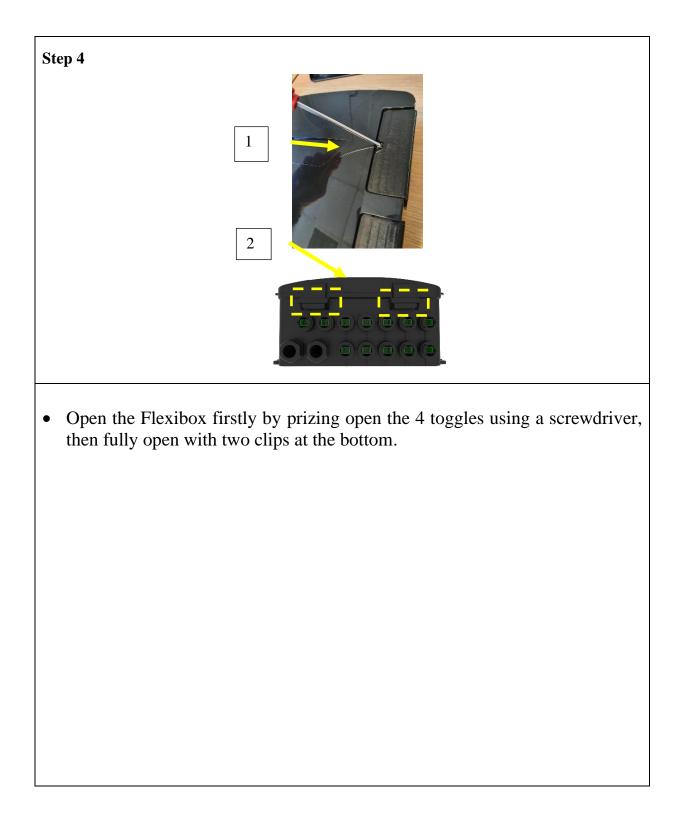

lation should only be carried out by suitably trained competent persons.

Page 1 of 30

Issue Number: 02

### **Component Parts (pictures not to scale)**

### Tools

| 1. Philips screwdriver | 2. Drill | 3. Splicing equipment | 4. Pen                                 |
|------------------------|----------|-----------------------|----------------------------------------|
| PN: N/A                | PN: N/A  | PN: N/A               | PN: N/A                                |
| C                      |          |                       | Snanka Të<br>Shanda të dh<br>Tan de do |

### **Additional Materials**

| 1. Drop port tool | 1. Wall fixing kit |  |
|-------------------|--------------------|--|
| PN: XCPSG03611    | PN: XKTSF01434     |  |
|                   | A T                |  |











### Wall Mounted Flexibox Installation



Page 8 of 30

### Wall Mounted Flexibox Installation



Page 9 of 30



- Secure the cable CSM or aramid.
- CSM is secured by pushing through hole and clamping with screw.
- Aramid is secured by wrapping around the screw and tightening screw.









| Step 1                                                                 |   |  |  |
|------------------------------------------------------------------------|---|--|--|
| Follow Prysmian CIG148 for correct installation of Drop Cables         | 3 |  |  |
|                                                                        |   |  |  |
| • Follow CIG148 for correct installation of Preco Drop cable assembly. |   |  |  |
|                                                                        |