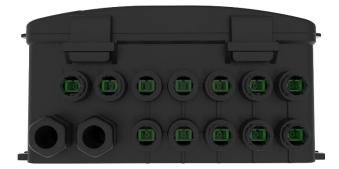

### Installation Procedure for The Pre-connectorised UG Flexibox System

**Product application** 

This instruction details the installation procedure for the preconnectorised UG Flexibox System.





#### Precautions and Warnings

- ! This guide is only valid for products purchased from or approved by Prysmian Group.
- During this procedure all local Health & Safety statutory regulations must be adhered to.
- ! This installation should only be carried out by suitably trained competent persons.

Page 1 of 30

Issue Number: 02

### **Component Parts (pictures not to scale)**

### Tools

| 1. Philips screwdriver | 2. Drill | 3. Splicing equipment | 4. Pen                                 |
|------------------------|----------|-----------------------|----------------------------------------|
| PN: N/A                | PN: N/A  | PN: N/A               | PN: N/A                                |
| C                      |          |                       | Snanka Të<br>Shanda të dh<br>Tan de