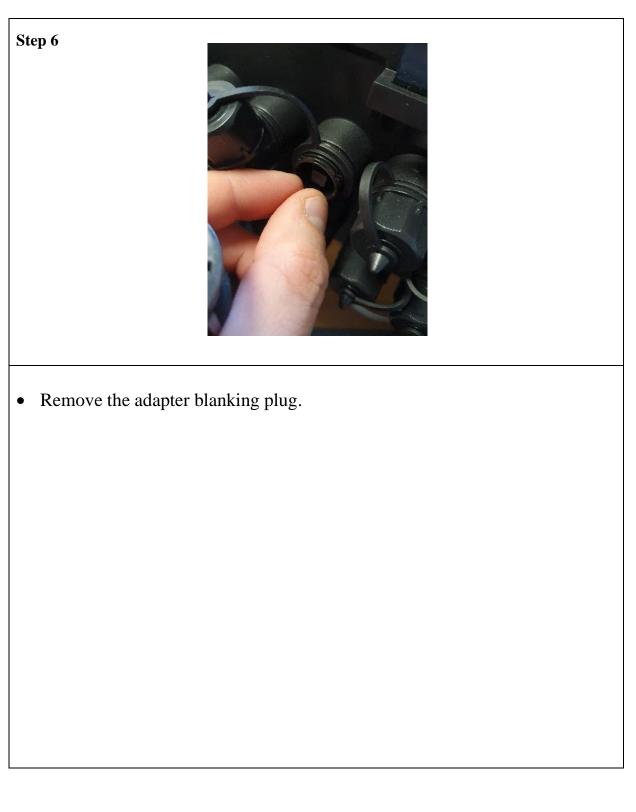

|---|--|--|
| Follow Prysmian CIG148 for correct installation of Drop Cables         | 3 |  |  |
|                                                                        |   |  |  |
| • Follow CIG148 for correct installation of Preco Drop cable assembly. |   |  |  |
|                                                                        |   |  |  |
|                                                                        |   |  |  |
|                                                                        |   |  |  |

## Connecting a preconnectorised drop to the enclosure



Page 16 of 30

## Connecting a preconnectorised drop to the enclosure



Page 17 of 30

## Connecting a preconnectorised drop to the enclosure



Page 18 of 30



## Connecting a preconnectorised drop to the enclosure



Page 20 of 30

















# Connecting a preconnectorised drop to the enclosure

| Step 15 |                                                                               |
|---------|-------------------------------------------------------------------------------|
|         |                                                                               |
|         |                                                                               |
|         |                                                                               |
|         | Repeat for all preconnectorised outputs.<br>The installation is now complete. |
|         | The instantion is now complete.                                               |
|         |