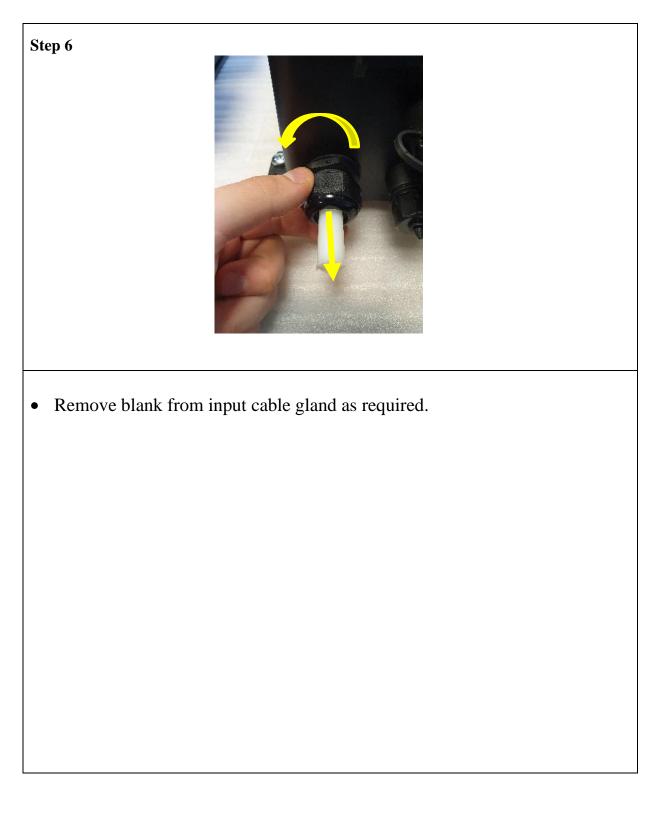

y trained competent persons.

Page 1 of 30

Issue Number: 02

### **Component Parts (pictures not to scale)**

### Tools

| 1. Philips screwdriver | 2. Drill | 3. Splicing equipment | 4. Pen                                 |
|------------------------|----------|-----------------------|----------------------------------------|
| PN: N/A                | PN: N/A  | PN: N/A               | PN: N/A                                |
| C                      |          |                       | Snanka Të<br>Shanda të dh<br>Tan de do |

### **Additional Materials**

| 1. Drop port tool | 1. Wall fixing kit |  |
|-------------------|--------------------|--|
| PN: XCPSG03611    | PN: XKTSF01434     |  |
|                   | A T                |  |











### Wall Mounted Flexibox Installation



Page 8 of 30

### Wall Mounted Flexibox Installation



Page 9 of 30



- Secure the cable CSM or aramid.
- CSM is secured by pushing through hole and clamping with screw.
- Aramid is secured by wrapping around the screw and tightening screw.









| Step 1                                                                 |   |  |  |
|------------------------------------------------------------------------|---|--|--|
| Follow Prysmian CIG148 for correct installation of Drop Cables         | 3 |  |  |
|                                                                        |   |  |  |
| • Follow CIG148 for correct installation of Preco Drop cable assembly. |   |  |  |
|                                                                        |   |  |  |
|