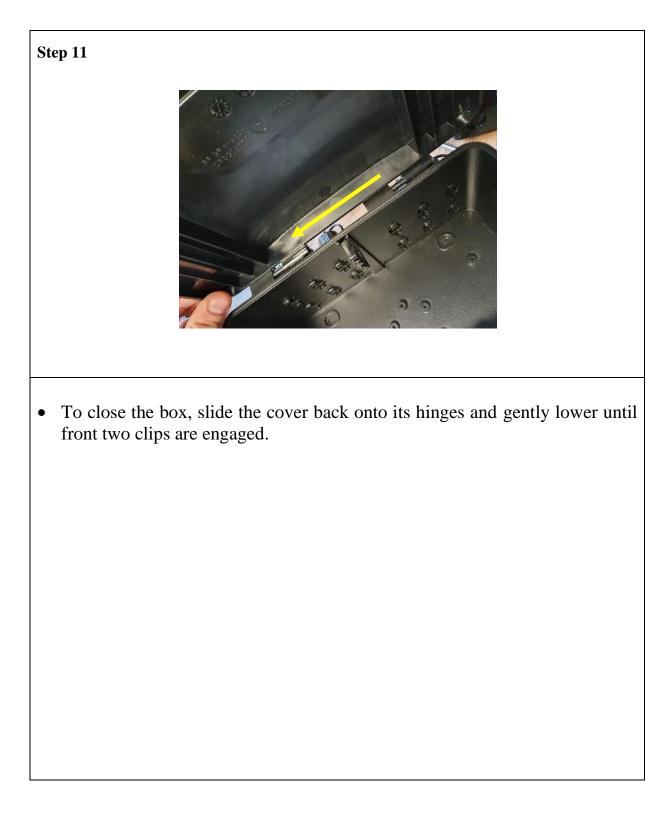

## Connecting a preconnectorised drop to the enclosure

Page 16 of 30

## Connecting a preconnectorised drop to the enclosure

Page 17 of 30

## Connecting a preconnectorised drop to the enclosure

Page 18 of 30

## Connecting a preconnectorised drop to the enclosure

Page 20 of 30