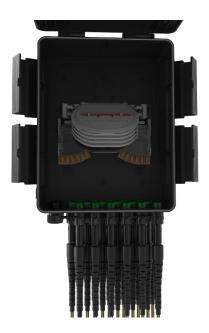

### Installation Procedure for The Pre-connectorised UG Flexibox System

**Product application** 

This instruction details the installation procedure for the preconnectorised UG Flexibox System.





#### Precautions and Warnings

- ! This guide is only valid for products purchased from or approved by Prysmian Group.
- During this procedure all local Health & Safety statutory regulations must be adhered to.
- ! This installation should only be carried out by suitably trained competent persons.

Page 1 of 30

Issue Number: 02

### **Component Parts (pictures not to scale)**

### Tools

| 1. Philips screwdriver | 2. Drill | 3. Splicing equipment | 4. Pen                                 |
|------------------------|----------|-----------------------|----------------------------------------|
| PN: N/A                | PN: N/A  | PN: N/A               | PN: N/A                                |
| C                      |          |                       | Snanka Të<br>Shanda të dh<br>Tan