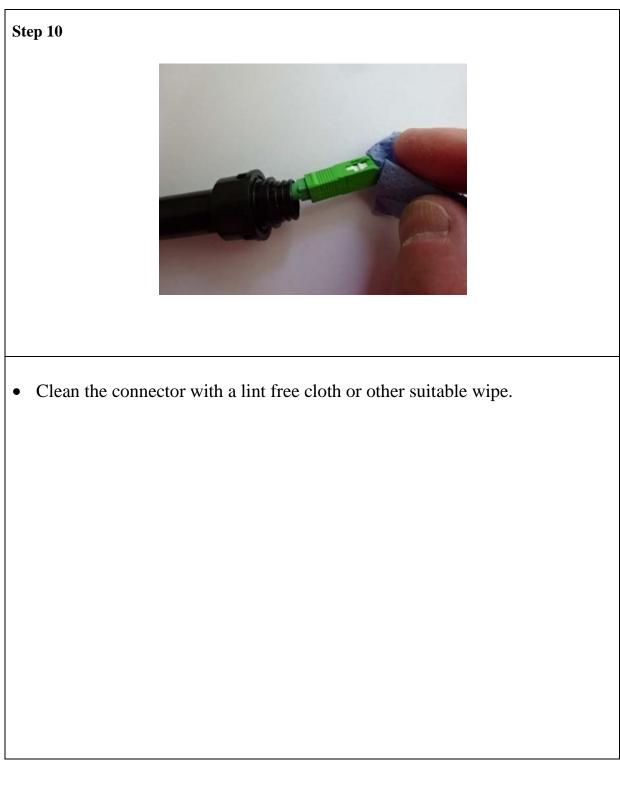

ysmian CIG148 for correct installation of Drop Cables         | 3 |  |  |
|                                                                        |   |  |  |
| • Follow CIG148 for correct installation of Preco Drop cable assembly. |   |  |  |
|                                                                        |   |  |  |
|                                                                        |   |  |  |
|                                                                        |   |  |  |

## Connecting a preconnectorised drop to the enclosure



Page 16 of 30

## Connecting a preconnectorised drop to the enclosure



Page 17 of 30

## Connecting a preconnectorised drop to the enclosure



Page 18 of 30



## Connecting a preconnectorised drop to the enclosure



Page 20 of 30

















# Connecting a preconnectorised drop to the enclosure

| Step 15 |                                                                               |
|---------|-------------------------------------------------------------------------------|
|         |                                                                               |
|         |                                                                               |
|         |                                                                               |
|         | Repeat for all preconnectorised outputs.<br>The installation is now complete. |
|         | The instantion is now complete.                                               |
|         |                                                                               |