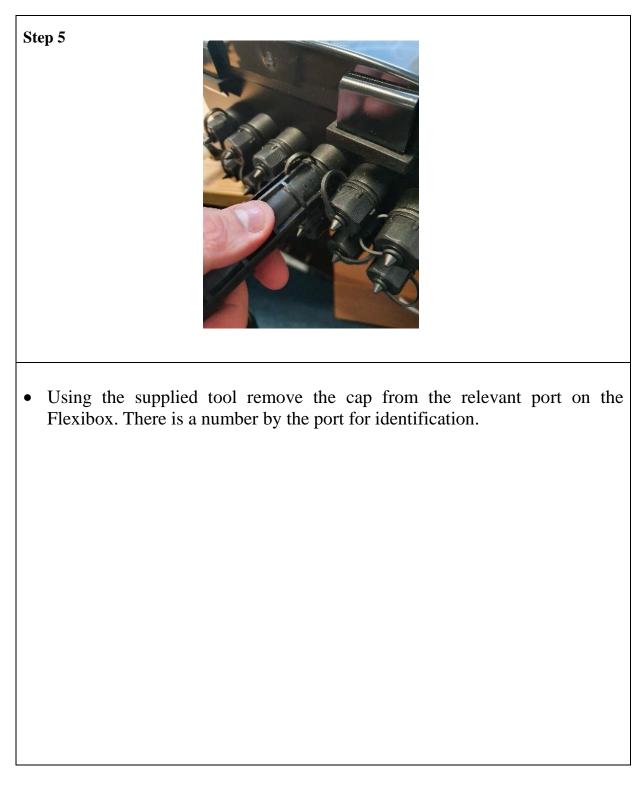

----------------------------------------------------------|---|--|--|
| Follow Prysmian CIG148 for correct installation of Drop Cables         | 3 |  |  |
|                                                                        |   |  |  |
| • Follow CIG148 for correct installation of Preco Drop cable assembly. |   |  |  |
|                                                                        |   |  |  |
|                                                                        |   |  |  |
|                                                                        |   |  |  |

## Connecting a preconnectorised drop to the enclosure



Page 16 of 30

## Connecting a preconnectorised drop to the enclosure



Page 17 of 30

## Connecting a preconnectorised drop to the enclosure



Page 18 of 30



## Connecting a preconnectorised drop to the enclosure



Page 20 of 30

















# Connecting a preconnectorised drop to the enclosure

| Step 15 |                                                                               |
|---------|-------------------------------------------------------------------------------|
|         |                                                                               |
|         |                                                                               |
|         |                                                                               |
|         | Repeat for all preconnectorised outputs.<br>The installation is now complete. |
|         | The instantion is now complete.                                               |
|