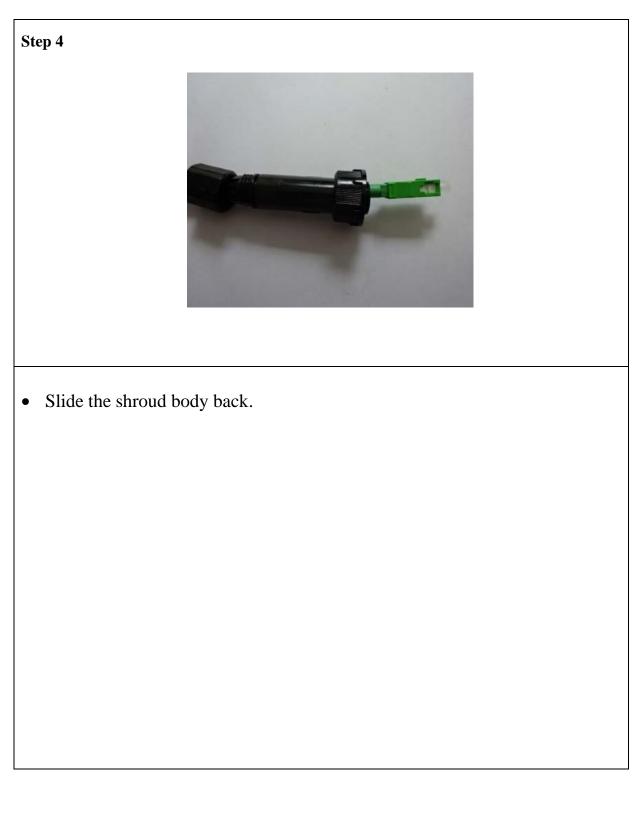

|
|------------------------------------------------------------------------|---|--|--|
| Follow Prysmian CIG148 for correct installation of Drop Cables         | 3 |  |  |
|                                                                        |   |  |  |
| • Follow CIG148 for correct installation of Preco Drop cable assembly. |   |  |  |
|                                                                        |   |  |  |
|                                                                        |   |  |  |
|                                                                        |   |  |  |

## Connecting a preconnectorised drop to the enclosure



Page 16 of 30

## Connecting a preconnectorised drop to the enclosure



Page 17 of 30

## Connecting a preconnectorised drop to the enclosure



Page 18 of 30



## Connecting a preconnectorised drop to the enclosure



Page 20 of 30

















# Connecting a preconnectorised drop to the enclosure

| Step 15 |                                                                               |
|---------|-------------------------------------------------------------------------------|
|         |                                                                               |
|         |                                                                               |
|         |                                                                               |
|         | Repeat for all preconnectorised outputs.<br>The installation is now complete. |
|         | The instantion is now complete.