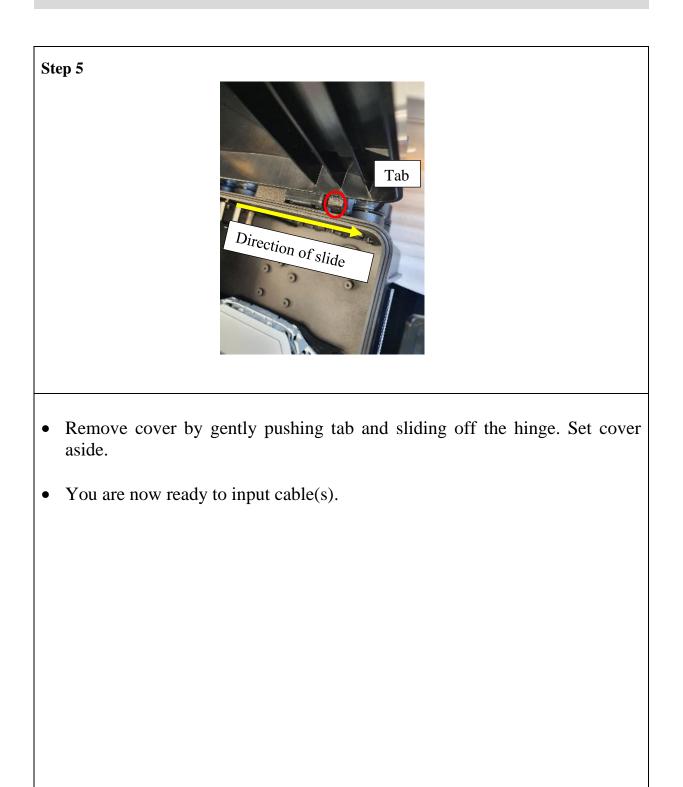

tion should only be carried out by suitably trained competent persons.

Page 1 of 30

Issue Number: 02

### **Component Parts (pictures not to scale)**

### Tools

| 1. Philips screwdriver | 2. Drill | 3. Splicing equipment | 4. Pen                                 |
|------------------------|----------|-----------------------|----------------------------------------|
| PN: N/A                | PN: N/A  | PN: N/A               | PN: N/A                                |
| C                      |          |                       | Snanka Të<br>Shanda të dh<br>Tan de do |

### **Additional Materials**

| 1. Drop port tool | 1. Wall fixing kit |  |
|-------------------|--------------------|--|
| PN: XCPSG03611    | PN: XKTSF01434     |  |
|                   | A T                |  |











### Wall Mounted Flexibox Installation



Page 8 of 30

### Wall Mounted Flexibox Installation



Page 9 of 30



- Secure the cable CSM or aramid.
- CSM is secured by pushing through hole and clamping with screw.
- Aramid is secured by wrapping around the screw and tightening screw.









| Step 1                                                                 |   |  |  |
|------------------------------------------------------------------------|---|--|--|
| Follow Prysmian CIG148 for correct installation of Drop Cables         | 3 |  |  |
|                                                                        |   |  |  |
| • Follow CIG148 for correct installation of Preco Drop cable assembly. |   |  |  |
|                                                                        |   |