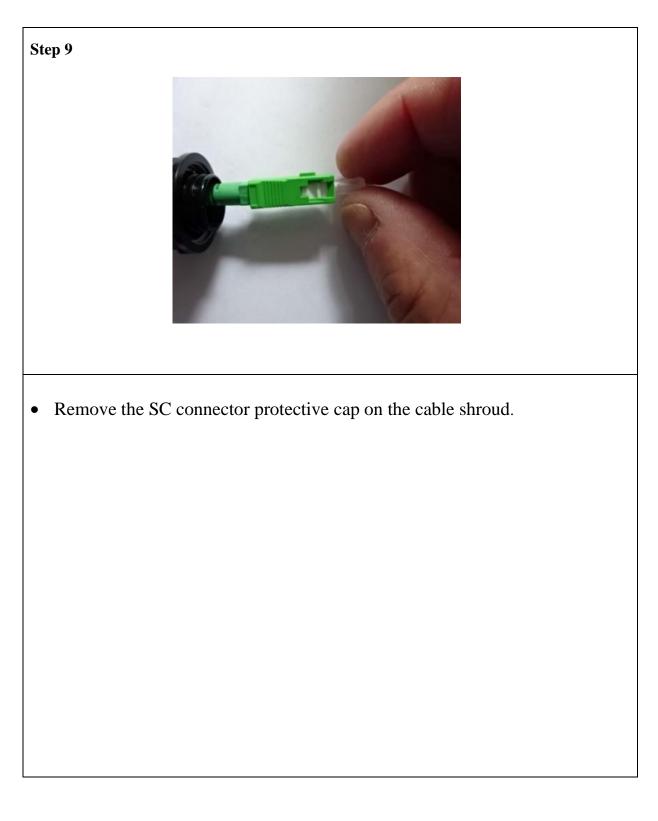

Prysmian CIG148 for correct installation of Drop Cables         | 3 |  |  |
|                                                                        |   |  |  |
| • Follow CIG148 for correct installation of Preco Drop cable assembly. |   |  |  |
|                                                                        |   |  |  |
|                                                                        |   |  |  |
|                                                                        |   |  |  |

## Connecting a preconnectorised drop to the enclosure



Page 16 of 30

## Connecting a preconnectorised drop to the enclosure



Page 17 of 30

## Connecting a preconnectorised drop to the enclosure



Page 18 of 30



## Connecting a preconnectorised drop to the enclosure



Page 20 of 30

















# Connecting a preconnectorised drop to the enclosure

| Step 15 |                                                                               |
|---------|-------------------------------------------------------------------------------|
|         |                                                                               |
|         |                                                                               |
|         |                                                                               |
|         | Repeat for all preconnectorised outputs.<br>The installation is now complete. |
|         | The instantion is now complete.                                               |
|         |