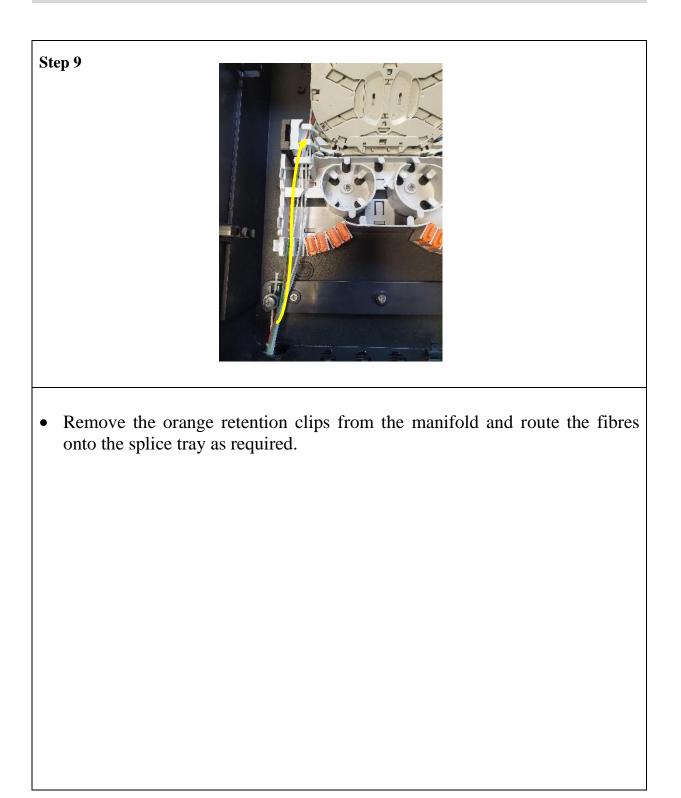

----|----------|-----------------------|----------------------------------------|
| PN: N/A                | PN: N/A  | PN: N/A               | PN: N/A                                |
| C                      |          |                       | Snanka Të<br>Shanda të dh<br>Tan de do |

### **Additional Materials**

| 1. Drop port tool | 1. Wall fixing kit |  |
|-------------------|--------------------|--|
| PN: XCPSG03611    | PN: XKTSF01434     |  |
|                   | A T                |  |











### Wall Mounted Flexibox Installation



Page 8 of 30

### Wall Mounted Flexibox Installation



Page 9 of 30



- Secure the cable CSM or aramid.
- CSM is secured by pushing through hole and clamping with screw.
- Aramid is secured by wrapping around the screw and tightening screw.









| Step 1                                                                 |   |  |  |
|------------------------------------------------------------------------|---|--|--|
| Follow Prysmian CIG148 for correct installation of Drop Cables         | 3 |  |  |
|                                                                        |   |  |  |
| • Follow CIG148 for correct installation of Preco Drop cable assembly. |   |  |  |
|                                                                        |   |  |  |
|                                                                        |   |  |  |
|                                                                        |   |  |  |

## Connecting a preconnectorised drop to the enclosure



Page 16 of 30

## Connecting a preconnectorised drop