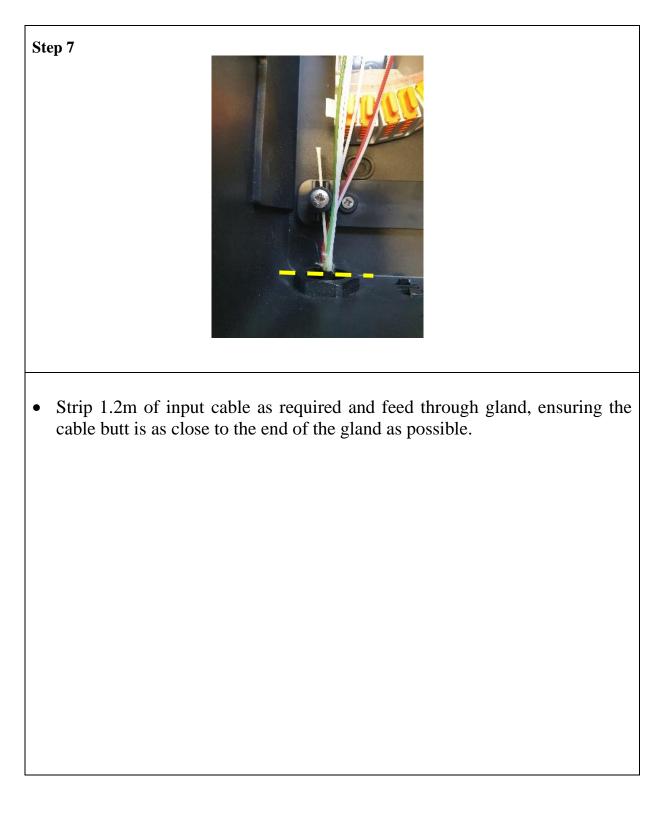

: 02

### **Component Parts (pictures not to scale)**

### Tools

| 1. Philips screwdriver | 2. Drill | 3. Splicing equipment | 4. Pen                                 |
|------------------------|----------|-----------------------|----------------------------------------|
| PN: N/A                | PN: N/A  | PN: N/A               | PN: N/A                                |
| C                      |          |                       | Snanka Të<br>Shanda të dh<br>Tan de do |

### **Additional Materials**

| 1. Drop port tool | 1. Wall fixing kit |  |
|-------------------|--------------------|--|
| PN: XCPSG03611    | PN: XKTSF01434     |  |
|                   | A T                |  |











### Wall Mounted Flexibox Installation



Page 8 of 30

### Wall Mounted Flexibox Installation



Page 9 of 30



- Secure the cable CSM or aramid.
- CSM is secured by pushing through hole and clamping with screw.
- Aramid is secured by wrapping around the screw and tightening screw.









| Step 1                                                                 |   |  |  |
|------------------------------------------------------------------------|---|--|--|
| Follow Prysmian CIG148 for correct installation of Drop Cables         | 3 |  |  |
|                                                                        |   |  |  |
| • Follow CIG148 for correct installation of Preco Drop cable assembly. |   |  |  |
|                                                                        |   |  |  |
|                                                                        |   |  |  |
|