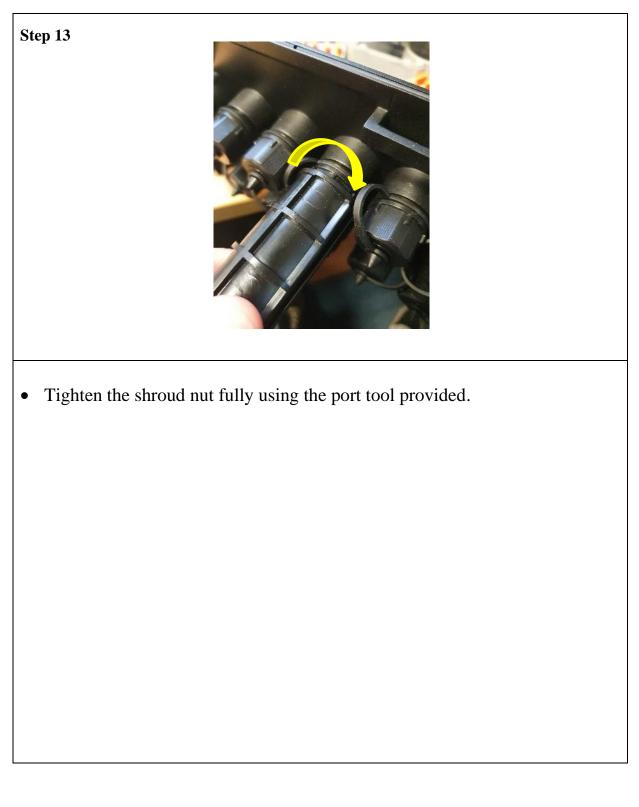

CIG148 for correct installation of Drop Cables         | 3 |  |  |
|                                                                        |   |  |  |
| • Follow CIG148 for correct installation of Preco Drop cable assembly. |   |  |  |
|                                                                        |   |  |  |
|                                                                        |   |  |  |
|                                                                        |   |  |  |

## Connecting a preconnectorised drop to the enclosure



Page 16 of 30

## Connecting a preconnectorised drop to the enclosure



Page 17 of 30

## Connecting a preconnectorised drop to the enclosure



Page 18 of 30



## Connecting a preconnectorised drop to the enclosure



Page 20 of 30

















# Connecting a preconnectorised drop to the enclosure

| Step 15 |                                                                               |
|---------|-------------------------------------------------------------------------------|
|         |                                                                               |
|         |                                                                               |
|         |                                                                               |
|         | Repeat for all preconnectorised outputs.<br>The installation is now complete. |
|         | The instantion is now complete.                                               |
|         |                                                                               |
|