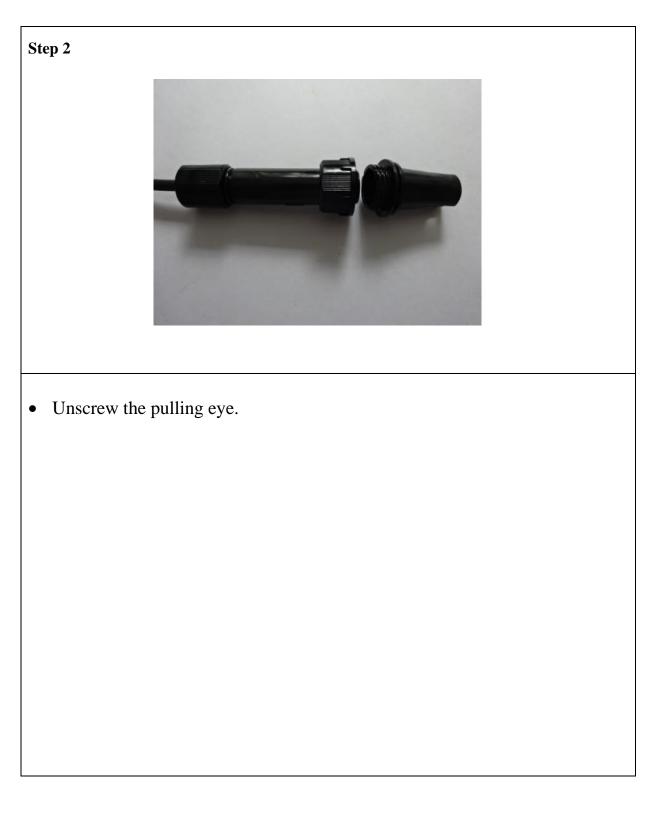

## Connecting a preconnectorised drop to the enclosure

Page 16 of 30

## Connecting a preconnectorised drop to the enclosure

Page 17 of 30

## Connecting a preconnectorised drop to the enclosure

Page 18 of 30

## Connecting a preconnectorised drop to the enclosure

Page 20 of 30