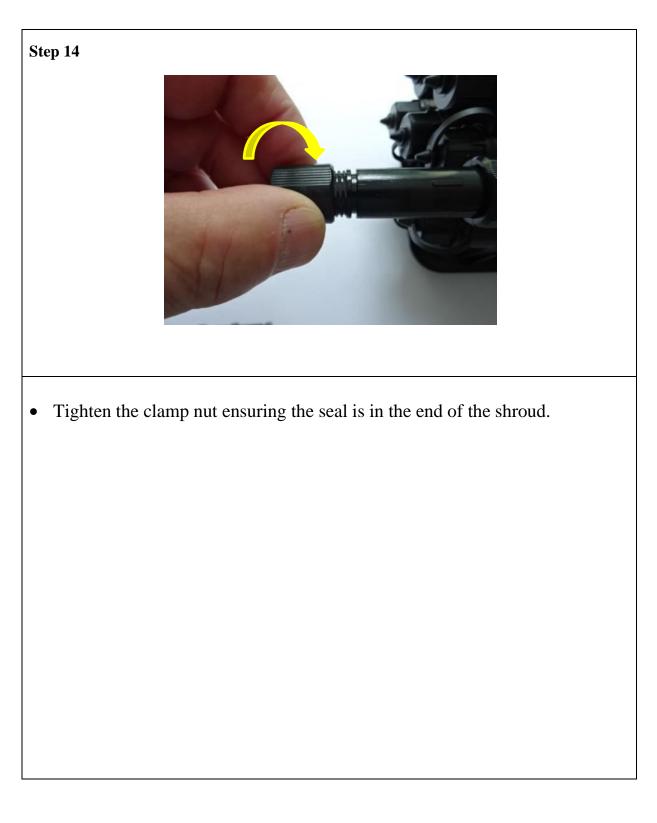

IG148 for correct installation of Drop Cables         | 3 |  |  |
|                                                                        |   |  |  |
| • Follow CIG148 for correct installation of Preco Drop cable assembly. |   |  |  |
|                                                                        |   |  |  |
|                                                                        |   |  |  |
|                                                                        |   |  |  |

## Connecting a preconnectorised drop to the enclosure



Page 16 of 30

## Connecting a preconnectorised drop to the enclosure



Page 17 of 30

## Connecting a preconnectorised drop to the enclosure



Page 18 of 30



## Connecting a preconnectorised drop to the enclosure



Page 20 of 30

















# Connecting a preconnectorised drop to the enclosure

| Step 15 |                                                                               |
|---------|-------------------------------------------------------------------------------|
|         |                                                                               |
|         |                                                                               |
|         |                                                                               |
|         | Repeat for all preconnectorised outputs.<br>The installation is now complete. |
|         | The instantion is now complete.                                               |
|         |                                                                               |
|