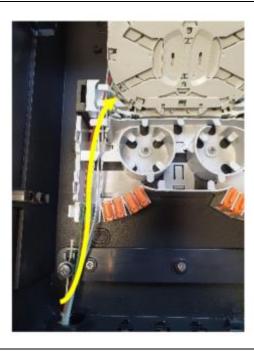

### **Wall Mounted Flexibox Installation**

Step 9

• Remove the orange retention clips from the manifold and route the fibres onto the splice tray as required.

Page 11 of 30