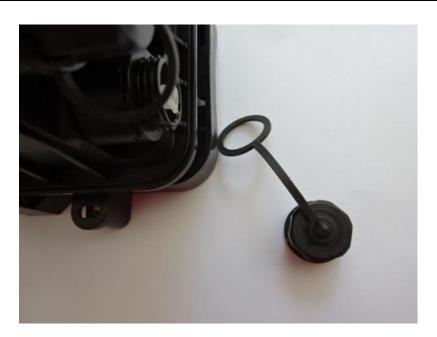

### **Installation of Pre-connectorised Cable**

Step 14

• Using the supplied port tool remove the cap from the relevant port on the Flexibox.

Page 16 of 30

### **Installation of Pre-connectorised Cable**

Step 15

• Remove the MPO adapter blanking plug.

Page 17 of 30