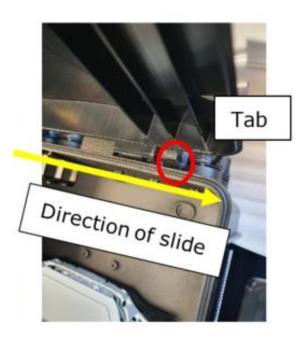

### Step 5

- Remove cover by gently pushing tab and sliding off the hinge. Set cover aside.
- You are now ready to input cable(s).

**Page 7 of 30** 