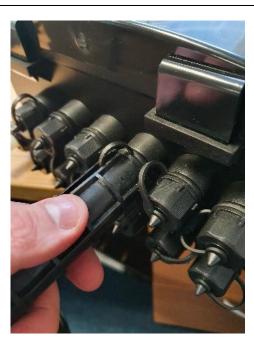

### **Installation of Pre-connectorised Cable**

Step 14

• Using the supplied port tool remove the cap from the relevant port on the Flexibox.

Page 16 of 30

### **Installation of Pre-connectorised Cable**

Step 15

• Remove the MPO adapter blanking plug.

Page 17 of 30