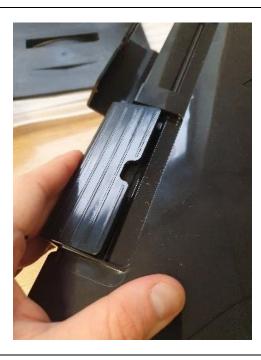

#### **Wall Mounted Flexibox Installation**

• Open the Flexibox firstly by prizing open the 4 toggles using a screwdriver, then fully open with two clips at the bottom.

**Page 6 of 30** 