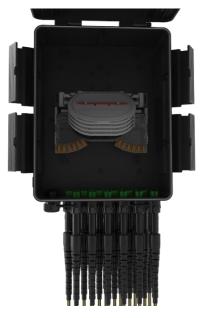

#### **Product application**

This instruction details the installation procedure for the preconnectorised UG Flexibox System.

For proof of concept trials, the 4 output ports (MPO) in use are as shown.

### **Wall Mounted Flexibox Installation**

Step 9

• Remove the orange retention clips from the manifold and route the fibres onto the splice tray as required.

Page 11 of 30

#### **Wall Mounted Flexibox Installation**

Step 10

| Tray     | MPO    |  |
|----------|--------|--|
|          | output |  |
| 1 (top)  | 1      |  |
| 2        | 2      |  |
| 3        | 3      |  |
| 4        | 4      |  |
| (bottom) |        |  |

Fibre colours in MPO 1-4 are Blue, Green, Red, Brown

• Strip fibre elements and splice feeder cable fibre to pre-configured outputs as per table.

Page 12 of 30