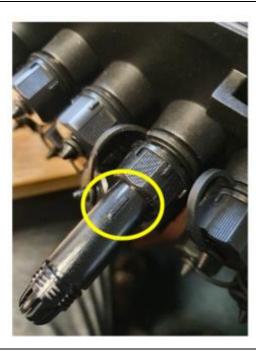

### **Installation of Pre-connectorised Cable**

Step 19

• Remove the clamp nut.

Page 21 of 30