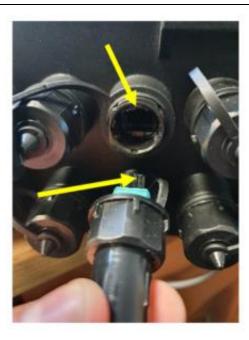

### **Installation of Pre-connectorised Cable**

Step 23

• Push MPO connector into the adapter. Ensure the pin on the MPO lines up with the pin on the MPO adapter on the box.

Page 25 of 30