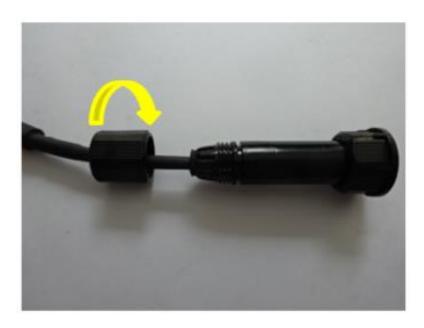

### **Installation of Pre-connectorised Cable**

Step 26

• Tighten the clamp nut ensuring the seal is in the end of the shroud.

Page 28 of 30