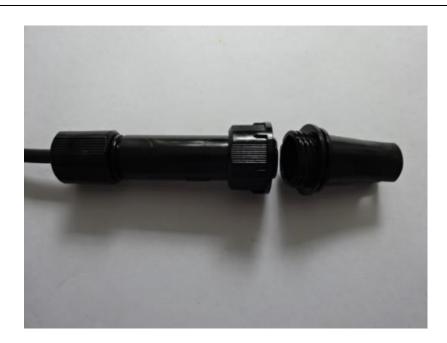

### **Installation of Pre-connectorised Cable**

Step 19

• Remove the clamp nut.

Page 21 of 30

# Step 20

• Slide the shroud body back around 10-15mm.

Page 22 of 30

# Step 21

• Remove the MPO connector protective cap on the cable shroud.

Page 23 of 30