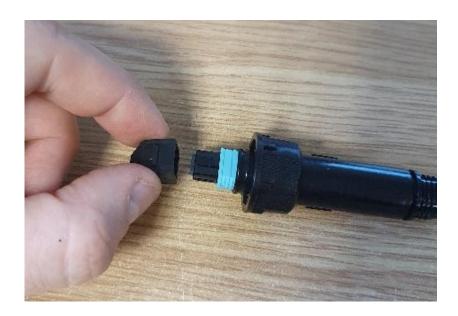

### **Installation of Pre-connectorised Cable**

Step 19

• Remove the clamp nut.

Page 21 of 30

# Step 21

• Remove the MPO connector protective cap on the cable shroud.

Page 23 of 30