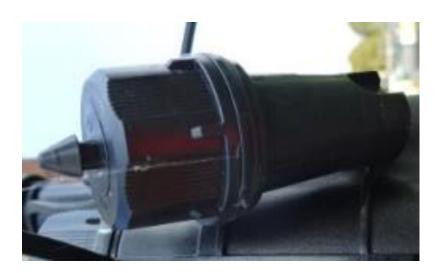

### **Installation of Pre-connectorised Cable**

Step 23

• Push MPO connector into the adapter. Ensure the pin on the MPO lines up with the pin on the MPO adapter on the box.

Page 25 of 30

### **Installation of Pre-connectorised Cable**

Step 24

• Line the rib on the shroud body to face forwards as shown.

Page 26 of 30

### **Installation of Pre-connectorised Cable**

Step 25

• Tighten the shroud nut fully using the port tool provided.

Page 27 of 30