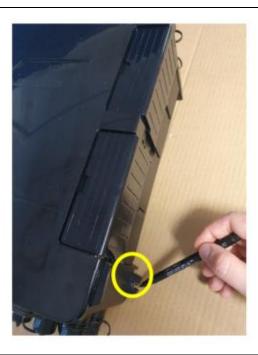

#### **Wall Mounted Flexibox Installation**

• Open the Flexibox firstly by prizing open the 4 toggles using a screwdriver, then fully open with two clips at the bottom.

**Page 6 of 30** 