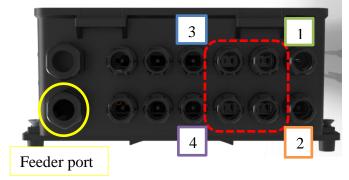

#### **Product application**

This instruction details the installation procedure for the preconnectorised UG Flexibox System.

For proof of concept trials, the 4 output ports (MPO) in use are as shown.

#### **Wall Mounted Flexibox Installation**

Step 10

| Tray     | MPO    |  |
|----------|--------|--|
|          | output |  |
| 1 (top)  | 1      |  |
| 2        | 2      |  |
| 3        | 3      |  |
| 4        | 4      |  |
| (bottom) |        |  |

Fibre colours in MPO 1-4 are Blue, Green, Red, Brown

• Strip fibre elements and splice feeder cable fibre to pre-configured outputs as per table.

Page 12 of 30