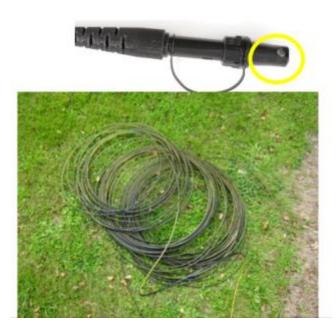

#### **Installation of Pre-connectorised Cable**

• Pull the cable from the customer end through the duct to the closure using the pulling eye on the connector.

Page 15 of 30