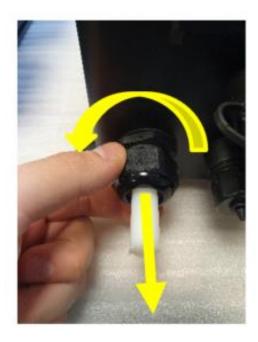

### Step 8

- Secure the cable CSM or aramid.
- CSM is secured by pushing through hole and clamping with screw.
- Aramid is secured by wrapping around the screw and tightening screw.

Page 10 of 30