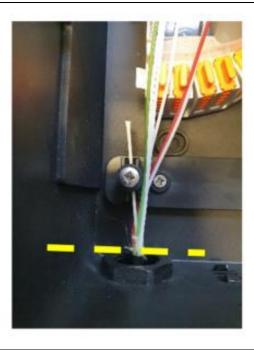

### Step 8

- Secure the cable CSM or aramid.
- CSM is secured by pushing through hole and clamping with screw.
- Aramid is secured by wrapping around the screw and tightening screw.

Page 10 of 30