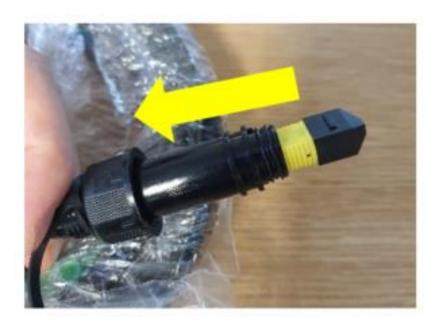

xibox.

Page 16 of 30



### **Installation of Pre-connectorised Cable**

Step 15



• Remove the MPO adapter blanking plug.

Page 17 of 30

#### **Installation of Pre-connectorised Cable**

### Step 16



• Once the connector is through the duct and at the box, unscrew the pulling eye on the connector.

Page 18 of 30



### **Installation of Pre-connectorised Cable**

Step 17



• The Port Cap retaining straps and those on the Pulling Eye can be removed if required.

Page 19 of 30



### **Installation of Pre-connectorised Cable**

# Step 18



• Alternatively, they can be screwed together and kept with the Flexibox.

Page 20 of 30

### **Installation of Pre-connectorised Cable**

Step 19



• Remove the clamp nut.

Page 21 of 30

# **Installation of Pre-connectorised Cable**

# Step 20



• Slide the shroud body back around 10-15mm.

Page 22 of 30



### **Installation of Pre-connectorised Cable**

# Step 21



• Remove the MPO connector protective cap on the cable shroud.

Page 23 of 30

### **Installation of Pre-connectorised Cable**

Step 22



• Clean the MPO connector with a lint free cloth or other suitable wipe.

Page 24 of 30



### **Installation of Pre-connectorised Cable**

Step 23



• Push MPO connector into the adapter. Ensure the pin on the MPO lines up with the pin on the MPO adapter on the box.

Page 25 of 30



### **Installation of Pre-connectorised Cable**

Step 24



• Line the rib on the shroud body to face forwards as shown.

Page 26 of 30

### **Installation of Pre-connectorised Cable**

Step 25



• Tighten the shroud nut fully using the port tool