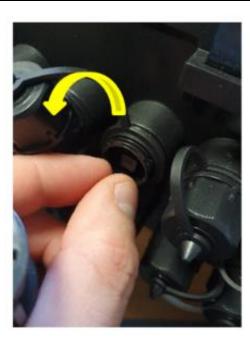

### **Installation of Pre-connectorised Cable**

Step 19

• Remove the clamp nut.

Page 21 of 30