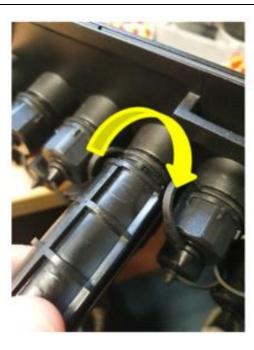

stallation of Pre-connectorised Cable**

# Step 20



• Slide the shroud body back around 10-15mm.

Page 22 of 30



### **Installation of Pre-connectorised Cable**

# Step 21



• Remove the MPO connector protective cap on the cable shroud.

Page 23 of 30

### **Installation of Pre-connectorised Cable**

Step 22



• Clean the MPO connector with a lint free cloth or other suitable wipe.

Page 24 of 30



### **Installation of Pre-connectorised Cable**

Step 23



• Push MPO connector into the adapter. Ensure the pin on the MPO lines up with the pin on the MPO adapter on the box.

Page 25 of 30



### **Installation of Pre-connectorised Cable**

Step 24



• Line the rib on the shroud body to face forwards as shown.

Page 26 of 30

### **Installation of Pre-connectorised Cable**

Step 25



• Tighten the shroud nut fully using the port tool provided.

Page 27 of 30



### **Installation of Pre-connectorised Cable**

Step 26



• Tighten the clamp nut ensuring the seal is in the end of the shroud.

Page 28 of 30



# **Installation of Pre-connectorised Cable**

| Step 27 |                                                                             |
|---------|-----------------------------------------------------------------------------|
|         |                                                                             |
|         |                                                                             |
|         |                                                                             |
|         |