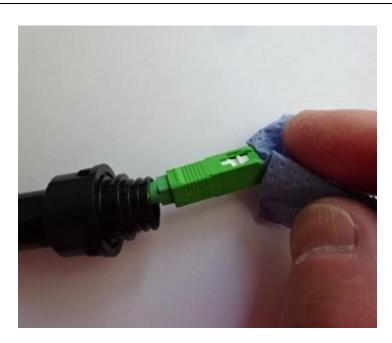

### **Installation of Pre-connectorised Cable**

Step 22

• Clean the MPO connector with a lint free cloth or other suitable wipe.

Page 24 of 30