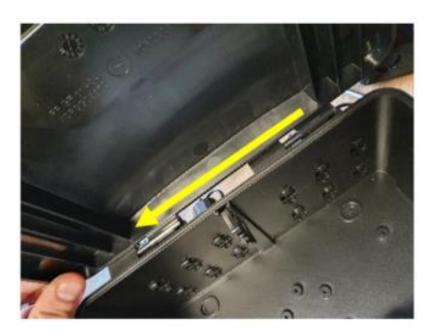

#### **Wall Mounted Flexibox Installation**

• Open the Flexibox firstly by prizing open the 4 toggles using a screwdriver, then fully open with two clips at the bottom.

**Page 6 of 30** 