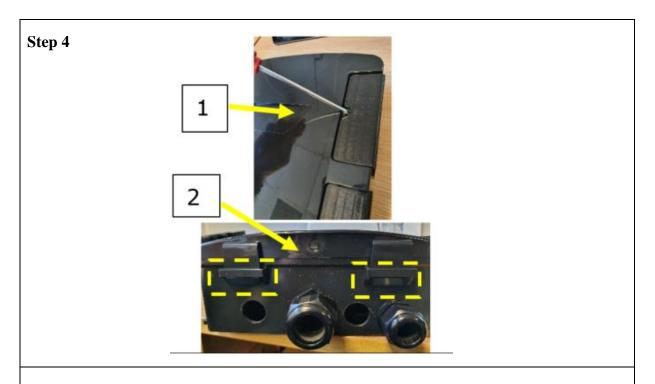

### Step 5

- Remove cover by gently pushing tab and sliding off the hinge. Set cover aside.
- You are now ready to input cable(s).

**Page 7 of 30** 

# **Wall Mounted Flexibox Installation**

Step 6

• Remove blank from input cable gland as required.

**Page 8 of 30** 