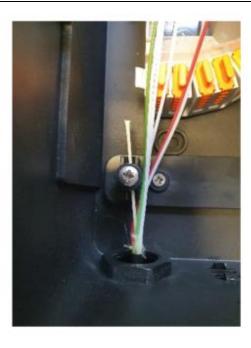

### Step 8

- Secure the cable CSM or aramid.
- CSM is secured by pushing through hole and clamping with screw.
- Aramid is secured by wrapping around the screw and tightening screw.

Page 10 of 30