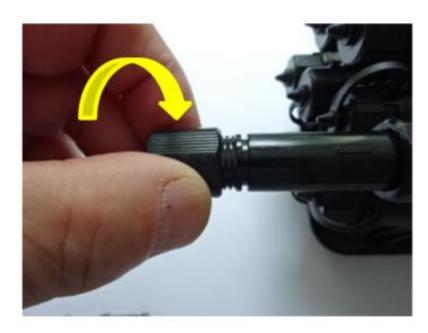

### **Installation of Pre-connectorised Cable**

Step 25

• Tighten the shroud nut fully using the port tool provided.

Page 27 of 30